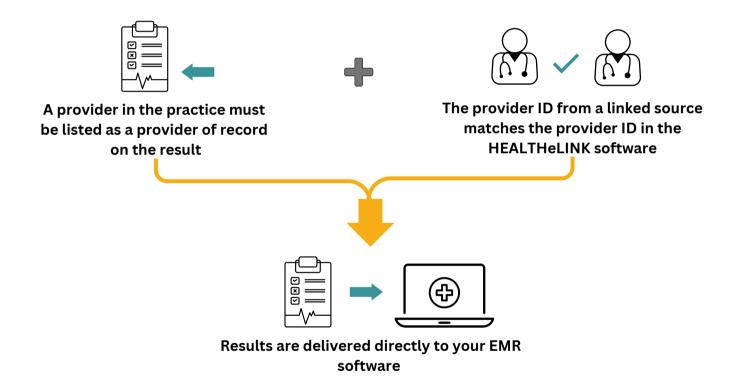

#### WHAT IS RESULTS DELIVERY?

Results delivery (RD) is a service offered by HEALTHeLINK that helps practices and care coordination networks easily receive medical results for their patients from any other linked source.

## **HOW DOES IT WORK?**

If you need to review the provider IDs you already have in place – or if you need to establish new ones for providers in your practice – contact your HEALTHeLINK account manager.